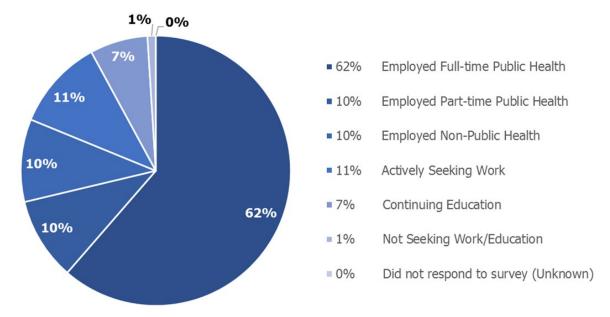

#### Employment Status (N = 528)

This chart indicates the employment status of the graduated class of 528 within 11-months post-graduation.

The remainder of this report contains data from graduates reporting securing full-time/part-time employment. There were 427 graduates reporting securing full-time/part-time employment. Information on employer, sector, title, location and annual starting salary range was provided by 370-374 of the 427.