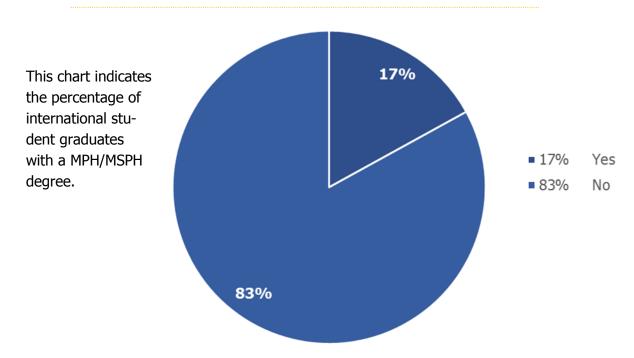

| 103                | 102                  | 99%              |
| НРМ        | 91                 | 91                   | 100%             |
| Total      | 528                | 526                  | 99.6%            |

#### **Graduate Degree Status**



| Department | МРН | MSPH | <b>Grand Total</b> |
|------------|-----|------|--------------------|
| BIOS       | 4   | 16   | 20                 |
| BSHE       | 89  | 0    | 89                 |
| EH         | 43  | 5    | 48                 |
| EMPH       | 39  | 0    | 39                 |
| EPI        | 126 | 12   | 138                |
| GH         | 103 | 0    | 103                |
| НРМ        | 85  | 6    | 91                 |
| Total      | 489 | 39   | 528                |



# **International Student Status (N = 528)**



# **Years of Prior Work Experience (N = 526\*)**

Upon enrolling in the MPH/MSPH program at the RSPH, 29% of graduates reported having 0 years of prior work (public health and non-public health) experience.



<sup>\*</sup>There were 2 graduates that did not complete the survey

## **Survey Respondents' Post-Graduation Employment Status**

Of the 528 graduates, 526 provided their post-graduation employment status through the completion of the Graduate Information Survey. There were 53 graduates out of 427 that secured employment that did not respond to questions about the employing organization. The 11-month post-graduation data analyzed by department is included in the table below.\*

| Department            | # of<br>Graduates in<br>Continuing<br>Education | # of Graduates Not Seeking