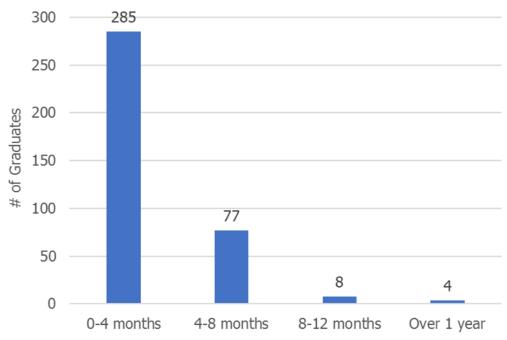

# Job Search Period (N = 374)

Within the first 4 months of starting the job search, 76% secured employment.\*

\*Many graduates begin seeking employment in the months prior to graduation.