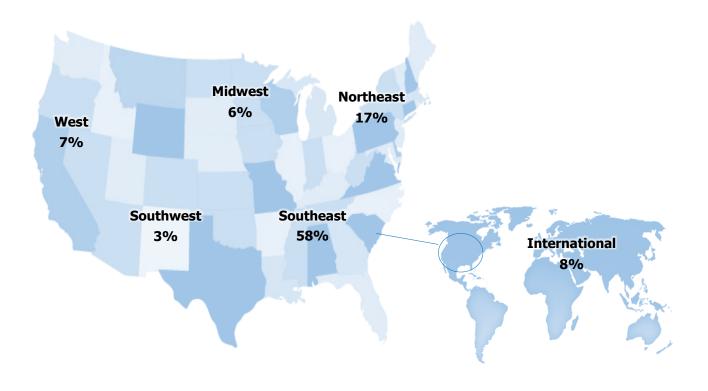

# Region of Employed Graduates (N = 370)

The region where the 370 graduates reported being employed in within 11-months post-graduation, along with percentage of employed graduates in the regions are represented below.

| Region        | # of Employed<br>Graduates | % of Employed<br>Graduates | Median Salary Range |
|---------------|----------------------------|----------------------------|---------------------|
| International | 30                         | 8%                         | \$30,000—\$39,999   |
| Midwest       | 22                         | 6%                         | \$50,000—\$59,999   |
| Northeast     | 64                         | 17%                        | \$50,000—\$59,999   |
| Southeast     | 216                        | 58%                        | \$50,000—\$59,999   |
| Southwest     | 11                         | 3%                         | \$40,000—\$49,999   |
| West          | 27                         | 7%                         | \$60,000—\$69,999   |