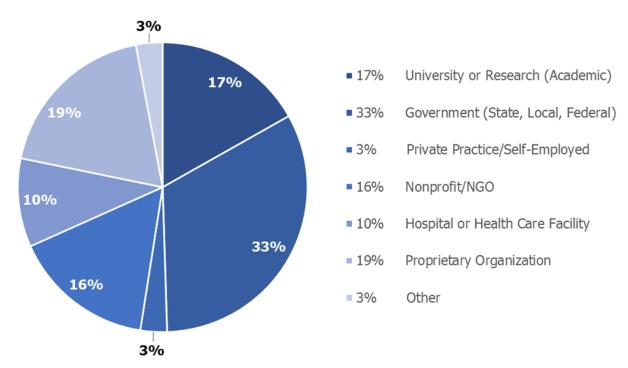

# Employment by Sector (N = 374)

Of the 374 reporting graduates that secured employment within 11-months post-graduation, 33% reported being employed with the government (state, local, federal) agency.