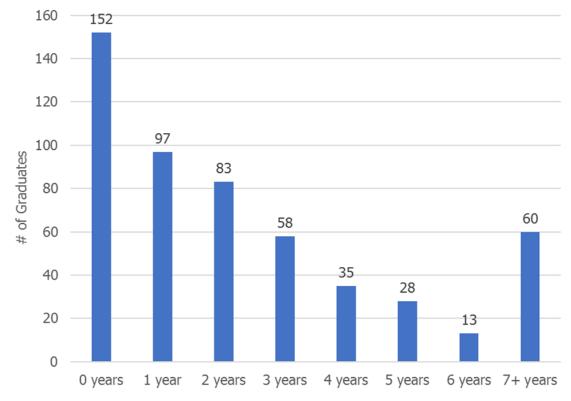

# **Years of Prior Work Experience (N = 526\*)**

Upon enrolling in the MPH/MSPH program at the RSPH, 29% of graduates reported having 0 years of prior work (public health and non-public health) experience.