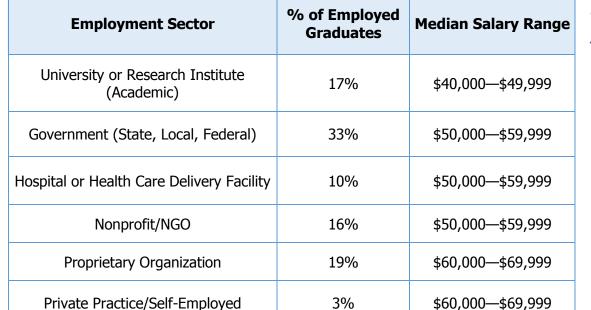

# Salary Range of Employed Graduates (N = 374)

The median starting annual salary range reported by graduates securing full-time/part-time employment is \$50,000—\$59,999.

# Median Salary of Employed Graduates (N = 374)

The average starting salary range reported by the full-time/part-time employed graduates is \$50,000—\$59,999.

| Department | Survey<br>Respondents | Employed<br>Graduates | Graduates Reported<br>Salary Range | Median Salary     |
|------------|-----------------------|-----------------------|------------------------------------|-------------------|
| BIOS       | 20                    | 17                    | 16                                 | \$60,000—\$69,999 |
| BSHE       | 88                    | 66                    | 59                                 | \$50,000—\$59,999 |
| EH         | 48                    | 40                    | 39                                 | \$50,000—\$59,999 |
| EMPH       | 39                    | 36                    | 27                                 | \$60,000—\$69,999 |
| EPI        | 138                   | 115                   | 104                                | \$50,000—\$59,999 |
| GH         | 102                   | 82                    | 66                                 | \$50,000—\$59,999 |
| HPM        | 91                    | 71                    | 63                                 | \$50,000—\$59,999 |
| Total      | 480                   | 427                   | 374                                | \$50,000—\$59,999 |

## Median Salary Range by Employment Sector (N = 374)

Other

3%

\$50,000—\$59,999