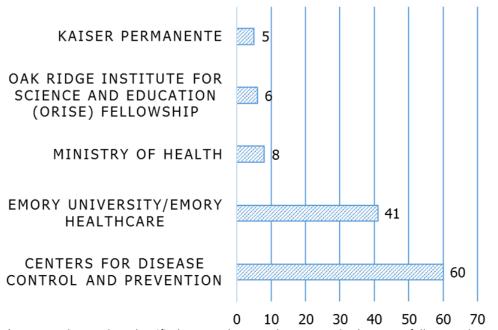

# Top 5 Employers (N = 374)

The top 5 employers were identified from the organization names reported by graduates that accepted full-time/part-time employment within 11-months post-graduation.\*

\*Some graduates that identified CDC as their employer may also be ORISE fellows and vice versa