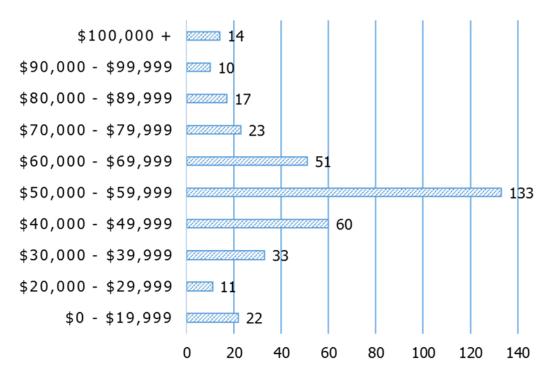

# Salary Range of Employed Graduates (N = 374)

The median starting annual salary range reported by graduates securing full-time/part-time employment is \$50,000—\$59,999.