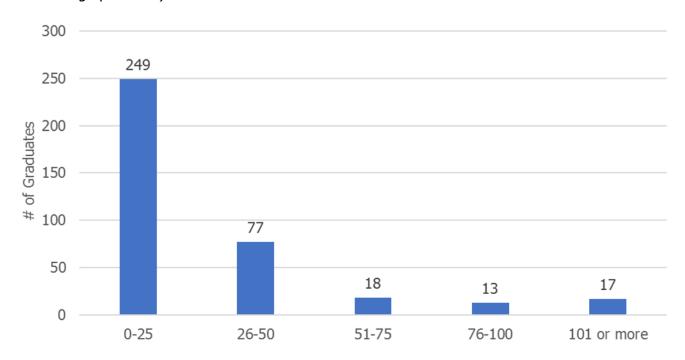

# Number of Resumes Sent Out (N = 374)

During the job search period, 67% of graduates sent out no more than 25 resumes (average job search period is shown in the graph above).