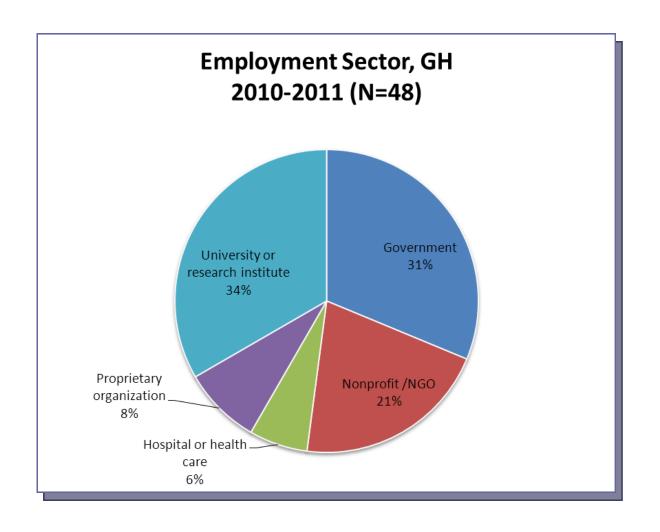

## **Employment Sector**

Of the 49 employed, 48 graduates provided information on the employment sector for full-time and part-time positions.

Salaries Reported for Full-time Positions

Mean: \$45,810

Median: \$40,000-\$49,999