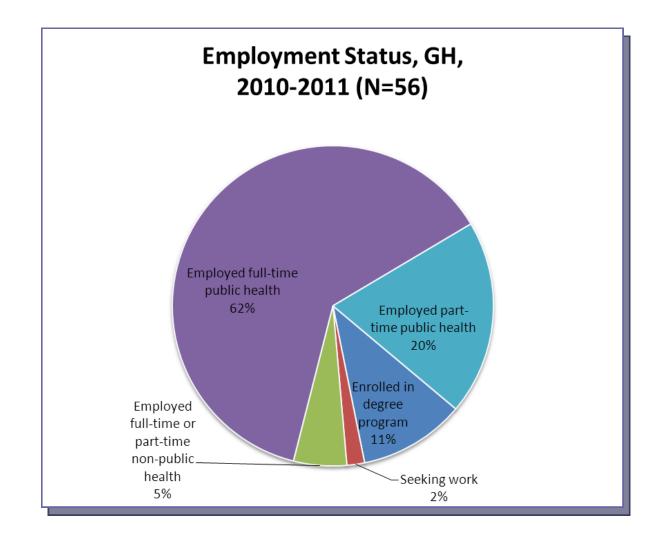

## **Employment Status**

56 of the 85, 2011 graduates provided the employment information through the graduate information survey completed upon 11 months after graduation; 66% response rate.